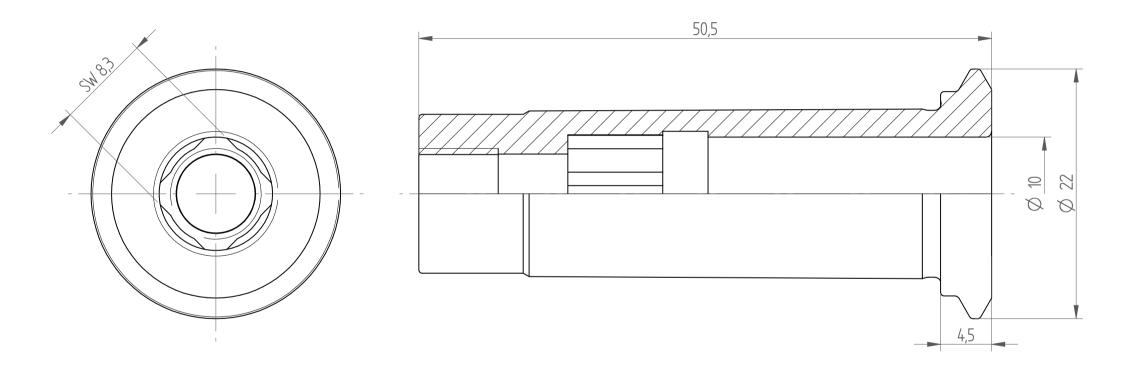

REGO-FIX AG Obermattweg 60 4456 Tenniken / Switzerland

Phone +41 61 976 14 66 Fax +41 61 976 14 14 www.rego-fix.com This is a non-controlled copy. All information given herein is subject to change without notice  ${\sf N}$ 

The information given herein has been carefully checked and is believed to be correct. REGO-FIX, however, assumes no responsibility or liability for any errors, inaccuracies or omissions that may appear in this drawing

This document is subject to copyright laws. No part of this document may be reproduced or transmitted in any form or any means, electronic or mechanic, for any purpose, without the express written permission of REGO-FIX

Type: PG15\_TAP\_D10

Part No.: 171510005

Date: 15.08.2014

Scale: 3:1